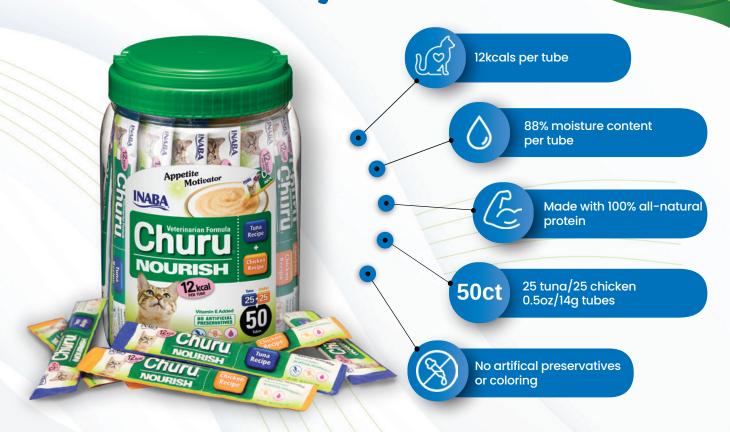

### **INAPPETENCE**

Churu Vet's high palatability entices cats when they won't eat anything else, while delivering 12 kcals with every tube.

#### **DEHYDRATION**

The 88% moisture content per tube makes Churu Vet great to send home with patients for increased hydration.

## Where to Buy

Veterinary professionals can purchase Churu Vet at wholesale pricing

**AmerisourceBergen** 

We use only high-quality human grade ingredients including natural wild tuna and farm-raised chicken. Our products are low in calories, grain free and packed with the moisture that your cat needs to be healthy.