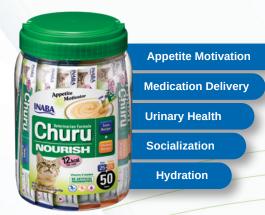

### **INAPPETENCE**

Churu Vet's high palatability entices cats when they won't eat anything else, while delivering 12 kcals with every tube.

#### **DEHYDRATION**

The 88% moisture content per tube makes Churu Vet great to send home with patients for increased hydration.

## **Quality of life**

participants said the consumption of Churu Vet increased the quality of life for the