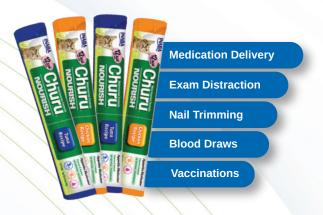

### **DISTRACTION**

Churu Vet's highly pungent all-natural chicken and tuna flavors immediately capture a cat's attention, reducing anxiety during exams.

## Distraction

უ 80%

**₩**100%

successfully distracted cats during their examinations

agreed Churu Vet made medication intake easier on the provider and/or